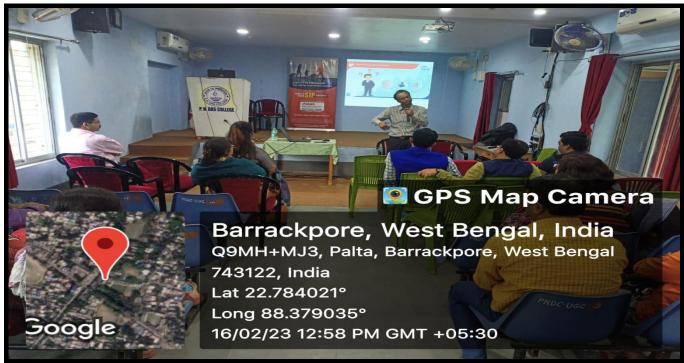

# ACTIVITY REPORT 2022-23

- 1. Name of Department / Committee / Cell: Internal Quality Assurance Cell (IQAC), P.N. Das College
- 2. Name of the Event / Activity: Investor Awareness Programme
- 3. Date(s) of the event: 16.02.2023
- 4. Venue of the Event: P.N.DAS College Auditorium
- 5. Nature of the Activity (Tick / underline the applicable choice): <a href="mailto:programme">programme</a> / function / event / competition / lecture / exhibition / camp / workshop / training / extension activity / rally / campaign / drive / celebration of days / extending help in terms of students, expertise, experience, etc.:
- 6. Level of the activity (Tick / underline the applicable choice): International / National / State / University / District / College / Local / Village / Gram Panchayet:
- 7. Purpose / Aims / Objectives of the event: To make aware our Teachers', office staff and students regarding investment policy, types and nature for financially stable life in future.
- 8. Names and designations / professions of dignitaries, guests, participants: