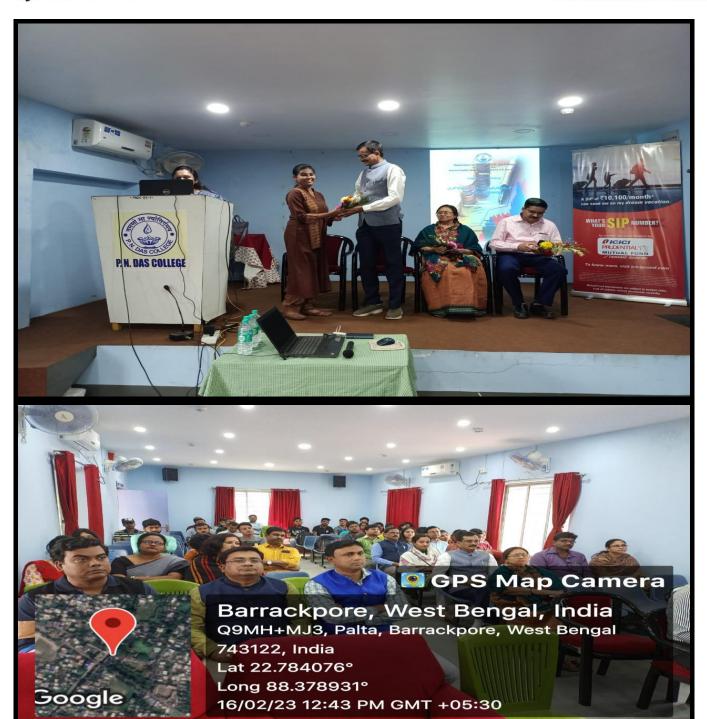

# ACTIVITY REPORT 2022-23

- 1. Name of Department / Committee / Cell: Internal Quality Assurance Cell (IQAC), P.N. Das College
- 2. Name of the Event / Activity: Investor Awareness Programme
- 3. Date(s) of the event: 16.02.2023
- 4. Venue of the Event: P.N.DAS College Auditorium
- 5. Nature of the Activity (Tick / underline the applicable choice): <a href="mailto:programme">programme</a> / function / event / competition / lecture / exhibition / camp / workshop / training / extension activity / rally / campaign / drive / celebration of days / extending help in terms of students, expertise, experience, etc.:
- 6. Level of the activity (Tick / underline the applicable choice): International / National / State / University / District / College / Local / Village / Gram Panchayet:
- 7. Purpose / Aims / Objectives of the event: To make aware our Teachers', office staff and students regarding investment policy, types and nature for financially stable life in future.
- 8. Names and designations / professions of dignitaries, guests, participants:

| Capacity           | Name              | Designation / Profession / Affiliating Institute / Organization |
|--------------------|-------------------|-----------------------------------------------------------------|
| Chairperson        | Dr. Sharmíla De   | Príncípal P. N. Das<br>College                                  |
| Inaugurator        | Dr. Sharmíla De   | Principal P. N. Das<br>College                                  |
| Resource Person(s) | Samír Kumar Panda | Registered Mutual<br>Fund Distributor,<br>HDFC.                 |

- 9. Name(s) of the Anchor(s): Dr. Madhuchanda Lahiri, IQAC Co-Ordinator
- 10. Beneficiaries / participants / audience (Type and/or number): Teachers', NTS and Students. (Total -46)
- 11. Outcome of the activity [Tick or underline the suitable alternative(s) and give details]: <a href="mailto:awareness">awareness</a> / prizes won / social service / personality development (name the aspects) / skill testing or development, etc.
- 12. Evidence produced (Lists, Certificates, letters, newspaper cuttings, etc.):